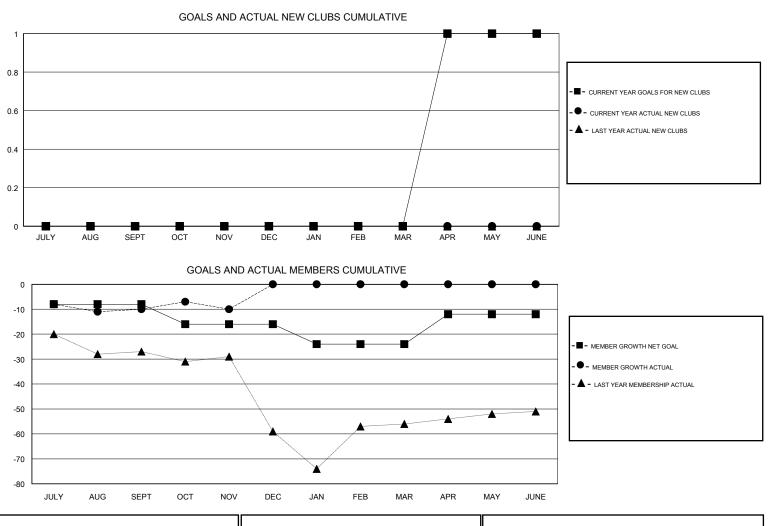

## HOWARD HUDSON LOCATION OREGON GMT CA GMT: Clubs Members RESULTS FOR 2017-2018 RESULTS FOR 2017-2018 NEW CLUB GOAL NEW CLUBS DROPPED CLUBS MEMBER GROWTH NET MEMBER GROWTH DROPPED QUARTER QUARTER GOAL ACTUAL MEMBERS ACTUAL (including transfers) 0 0 0 -8 31 36 JULY/AUG/SEPT JULY/AUG/SEPT 0 0 0 -8 13 12 OCT/NOV/DEC OCT/NOV/DEC 0 0 0 0 0 -8 JAN/FEB/MAR JAN/FEB/MAR 1 0 0 0 0 12 APR/MAY/JUNE APR/MAY/JUNE